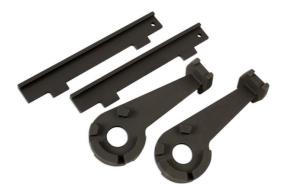

## Engine Timing Tool Kit - for Audi 4.2

This kit contains the camshaft and cam sensor locking tools required for the 4.2 V8 petrol engines found in the Audi range from 2002 to 2009.

LASER Kamasa Gunson Connect

- Equal to OEM T40047 and T40046.
- · Laser Tools linked products include OEM 3242 found in Part Nos: 3790 and 4772.
- · Use for locking the timing of camshafts and cam sensors.