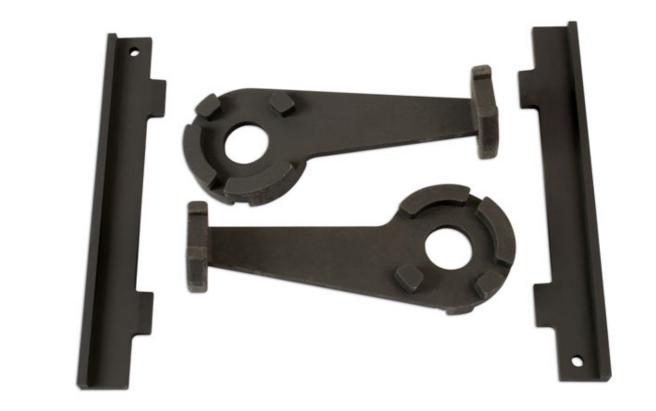

## Engine Timing Tool Kit - for Audi 4.2

This kit contains the camshaft and cam sensor locking tools required for the 4.2 V8 petrol engines found in the Audi range from 2002 to 2009.

LASER Kamasa Gunson Connect

- Equal to OEM T40047 and T40046.
- · Laser Tools linked products include OEM 3242 found in Part Nos: 3790 and 4772.
- · Use for locking the timing of camshafts and cam sensors.