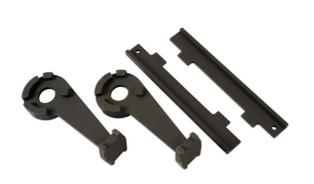

## Engine Timing Tool Kit - for Audi 4.2

This kit contains the camshaft and cam sensor locking tools required for the 4.2 V8 petrol engines found in the Audi range from 2002 to 2009.

LASER Kamasa Gunson Connect

- Equal to OEM T40047 and T40046.
- · Laser Tools linked products include OEM 3242 found in Part Nos: 3790 and 4772.
- · Use for locking the timing of camshafts and cam sensors.